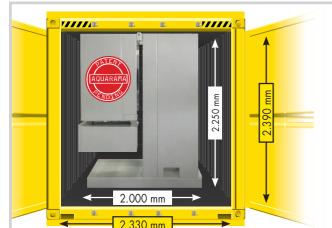

### Machine dimensions (in millimetres)

|                        | - (                      | ,                 |                   |                   |                   |
|------------------------|--------------------------|-------------------|-------------------|-------------------|-------------------|
| Washing height         | 2.100                    | 2.300             | 2.500             | 2.800             | 3.100             |
| Machine height         | 2.970<br>(2.970*)        | 3.170<br>(2.970*) | 3.370<br>(3.170*) | 3.670<br>(3.470*) | 3.970<br>(3.770*) |
| Machine width          | 3.560 - 3.680**          |                   |                   |                   |                   |
| Washing width          | 2.520                    |                   |                   |                   |                   |
| Machine depth          | 1.650                    |                   |                   |                   |                   |
| Machine weight (kg)    | 1.750                    | 1.750             | 1.800             | 1.850             | 2.000             |
| Distance between rails | 3.000 (2.800 on request) |                   |                   |                   |                   |
| Rails length           | 10.000                   | 10.000            | 10.000            | 12.000            | 12.000            |
|                        |                          |                   |                   |                   |                   |

\*With horizontal brush at rest \*\*Dimensions at the wheel wash