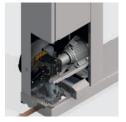

# HIGH PRESSURE PUMP ON BOARD

42 lt/min - 80 bar integrated into the body of the gantry for an easier assembly and an excellent washing.