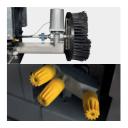

# WHEEL WASH

Available with telescopic brush, eventually with integrated HP, or rotating with high pressure, assisted by the distribution of chemical product at high concentration.