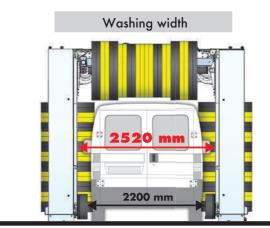

### Machine dimensions (in millimetres)

|                        | - (                      | ,                 |                   |                   |                   |
|------------------------|--------------------------|-------------------|-------------------|-------------------|-------------------|
| Washing height         | 2.100                    | 2.300             | 2.500             | 2.800             | 3.100             |
| Machine height         | 2.970<br>(2.970*)        | 3.170<br>(2.970*) | 3.370<br>(3.170*) | 3.670<br>(3.470*) | 3.970<br>(3.770*) |
| Machine width          | 3.560 - 3.680**          |                   |                   |                   |                   |
| Washing width          | 2.520                    |                   |                   |                   |                   |
| Machine depth          | 1.650                    |                   |                   |                   |                   |
| Machine weight (kg)    | 1.750                    | 1.750             | 1.800             | 1.850             | 2.000             |
| Distance between rails | 3.000 (2.800 on request) |                   |                   |                   |                   |
| Rails length           | 10.000                   | 10.000            | 10.000            | 12.000            | 12.000            |
|                        |                          |                   |                   |                   |                   |

\*With horizontal brush at rest \*\*Dimensions at the wheel wash