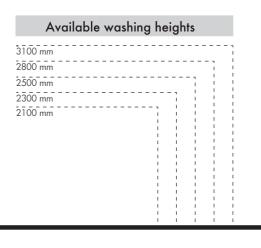

### Machine dimensions (in millimetres)

|                        | - (                      | ,                 |                   |                   |                   |
|------------------------|--------------------------|-------------------|-------------------|-------------------|-------------------|
| Washing height         | 2.100                    | 2.300             | 2.500             | 2.800             | 3.100             |
| Machine height         | 2.970<br>(2.970*)        | 3.170<br>(2.970*) | 3.370<br>(3.170*) | 3.670<br>(3.470*) | 3.970<br>(3.770*) |
| Machine width          | 3.560 - 3.680**          |                   |                   |                   |                   |
| Washing width          | 2.520                    |                   |                   |                   |                   |
| Machine depth          | 1.650                    |                   |                   |                   |                   |
| Machine weight (kg)    | 1.750                    | 1.750             | 1.800             | 1.850             | 2.000             |
| Distance between rails | 3.000 (2.800 on request) |                   |                   |                   |                   |
| Rails length           | 10.000                   | 10.000            | 10.000            | 12.000            | 12.000            |
|                        |                          |                   |                   |                   |                   |