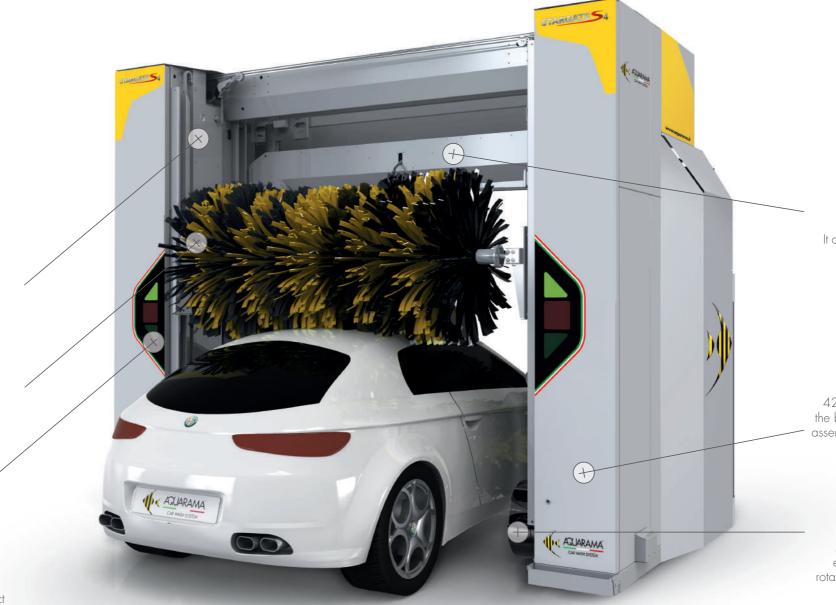

# The essence of the Car Wash

- **Electrical movements**
- Modern technology
- Right investment

**MAXIMUM SAFETY** Belts loosening detection. Fall prevention system of the drying blade (with spring-loaded hook) and of the horizontal brush.

#### **NEW CONCEPTION ELECTRIC MOTORS** Anti-corrosion alloy body and stainless steel shaft.

# **TRAFFIC LIGHT**

LED traffic light, completely deep in sealant resin, controlled by photocells or platform. The green arrows and the red stop provide the help for a perfect positioning of the vehicle.

The gantry model shown is equipped with optional

**LOW MAINTENANCE THANKS TO SELF-LUBRICATING MATERIALS** Innovative materials for silent movements requiring no lubrication or maintenance.

It allows a better care of car drying, in particular in the rear of the car.

# HIGH PRESSURE PUMP ON BOARD

42 lt/min - 80 bar integrated into the body of the gantry for an easier assembly and an excellent washing.

# WHEEL WASH

Available with telescopic brush, eventually with integrated HP, or rotating with high pressure, assisted by the distribution of chemical product at high concentration.