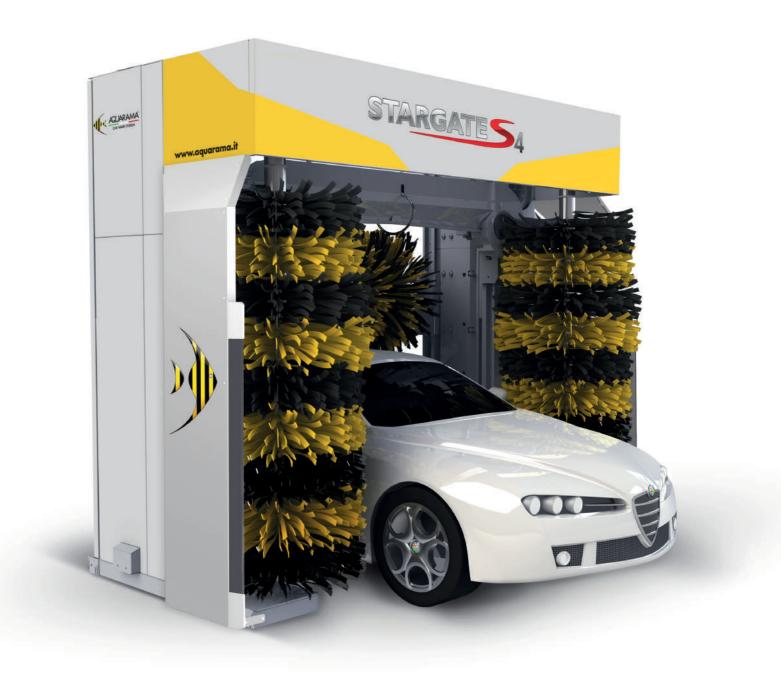

# The essence of the Car Wash

- **Electrical movements**
- Modern technology
- Right investment

**MAXIMUM SAFETY** Belts loosening detection. Fall prevention system of the drying blade (with spring-loaded hook) and of the horizontal brush.

# **TRAFFIC LIGHT**

LED traffic light, completely deep in sealant resin, controlled by photocells or platform. The green arrows and the red stop provide the help for a perfect positioning of the vehicle.